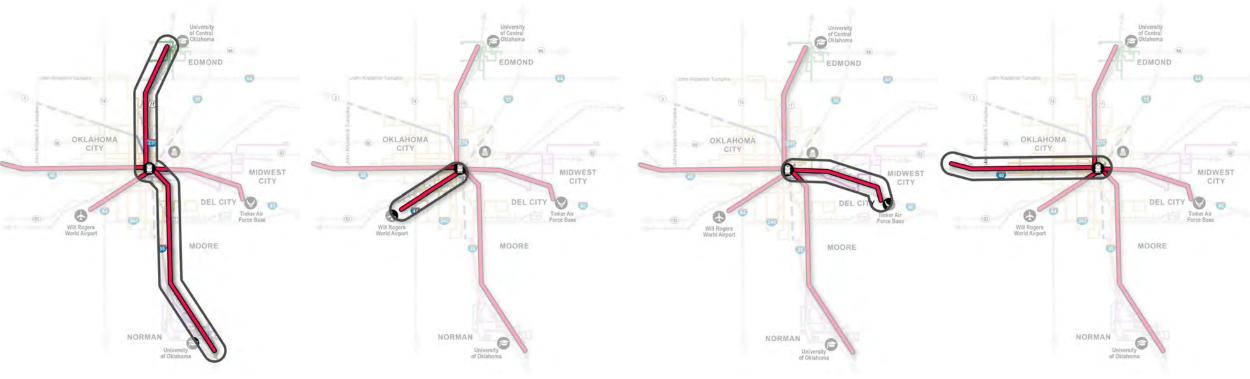

## North/South Corridor

- Identified in previous study
- Significant analysis completed previously
- Previous analysis still applicable

Consultant Recommendation:

Leverage past study conclusions Advance to service and operations analysis

## **Airport Corridor**

- Strong community interest during system plan process
- Potential to synergize with other Corridors through Santa Fe Station

Consultant Recommendation:

Conduct full AA

## East Corridor

- Identified in previous study
- Significant analysis completed previously
- 2015 recommendation misalignment with best practices

Consultant Recommendation: Re-assess through full AA

N.T.S.

## West Corridor

- Corridor of potential high opportunity
- End-of-line may extend beyond RTA boundary

Consultant Recommendation:

Conduct full AA (pending funding)

N.T.S.

62

MIDWEST

CITY

### North-South Corridor

 Advance to service & operations analysis

### Airport Corridor

 Conduct full Alternatives Analysis

## **East Corridor**

 Re-assess through full Alternatives Analysis

### West Corridor

 Conduct full Alternatives Analysis (pending funding)