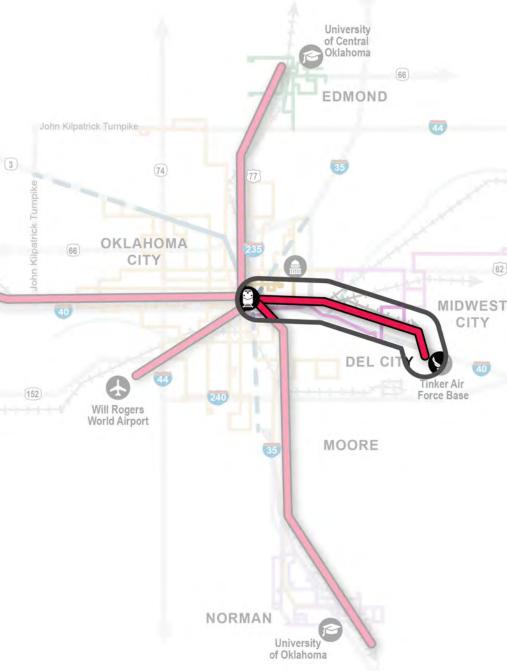

## East Corridor

- Identified in previous study
- Significant analysis completed previously
- 2015 recommendation misalignment with best practices

Consultant Recommendation: Re-assess through full AA

N.T.S.

Tinker Air

Force Base

## **East Corridor**

 Re-assess through full Alternatives Analysis