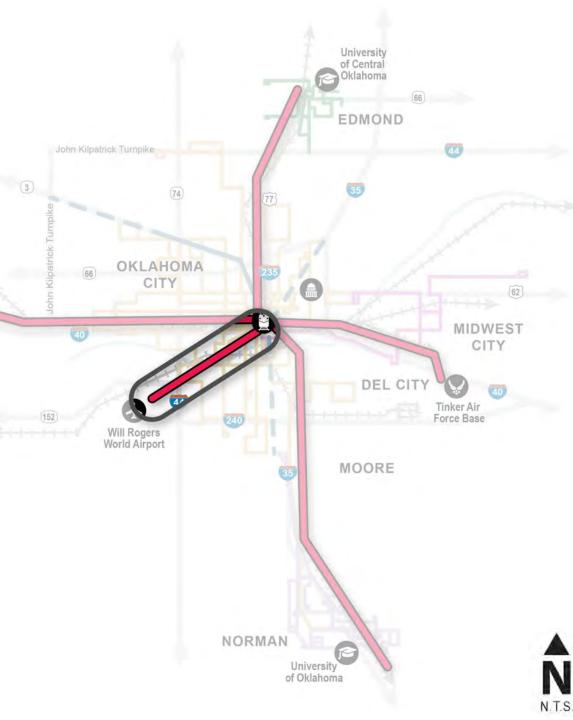

## **Airport Corridor**

- Strong community interest during system plan process
- Potential to synergize with other Corridors through Santa Fe Station

Consultant Recommendation:

Conduct full AA

## West Corridor

- Corridor of potential high opportunity
- End-of-line may extend beyond RTA boundary

Consultant Recommendation:

Conduct full AA (pending funding)

N.T.S.

62

MIDWEST

CITY

### Airport Corridor

 Conduct full Alternatives Analysis

### West Corridor

 Conduct full Alternatives Analysis (pending funding)