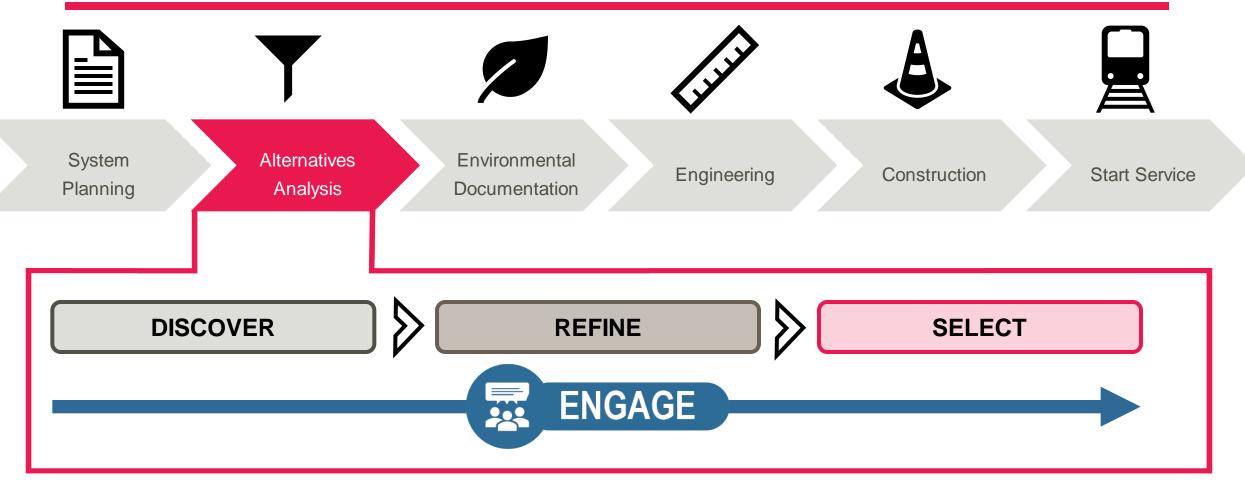

## **Project Development Process**

Regional Transportation Authority of Central Oklahoma

# **Alternatives Analysis Terms**

- Alternative: Logical solutions to achieve transportation objective/goal, including transportation mode and alignment
- Locally Preferred Alternative (LPA): Community's supported alternative to be advanced into the federal process

# **Alternative Analysis (AA) Process**

## DISCOVER

- Define all reasonable alternatives
- Screen against goals & objectives

**2 REFINE** 

**RTAOK.ORG** 

- Advance remaining alternatives
- Perform detailed technical analysis

Many Options

**Fewer Options** 