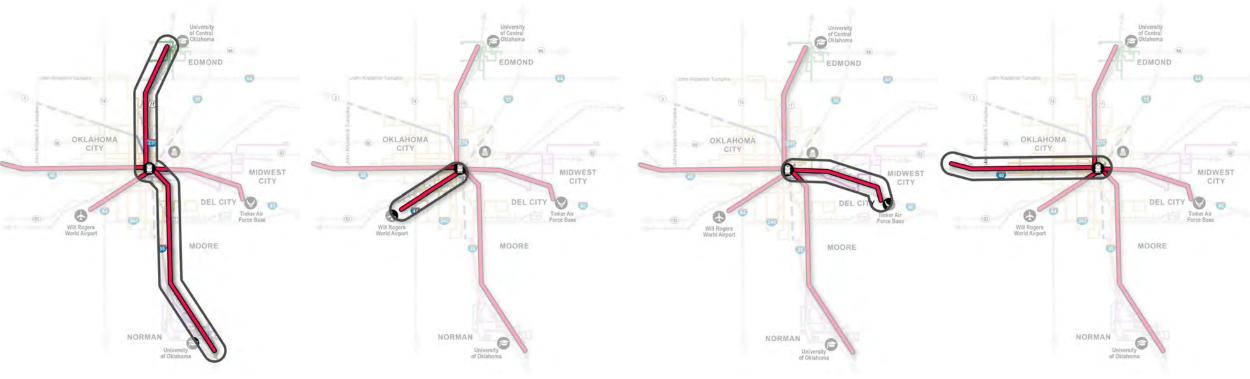

## North/South Corridor

- Identified in previous study
- Significant analysis completed previously
- Previous analysis still applicable

Consultant Recommendation:

Leverage past study conclusions Advance to service and operations analysis

## **Airport Corridor**

- Strong community interest during system plan process
- Potential to synergize with other Corridors through Santa Fe Station

Consultant Recommendation:

Conduct full AA

## East Corridor

- Identified in previous study
- Significant analysis completed previously
- 2015 recommendation misalignment with best practices

Consultant Recommendation: Re-assess through full AA

N.T.S.

## West Corridor

- Corridor of potential high opportunity
- End-of-line may extend beyond RTA boundary

Consultant Recommendation:

Conduct full AA (pending funding)

N.T.S.

62

MIDWEST

CITY