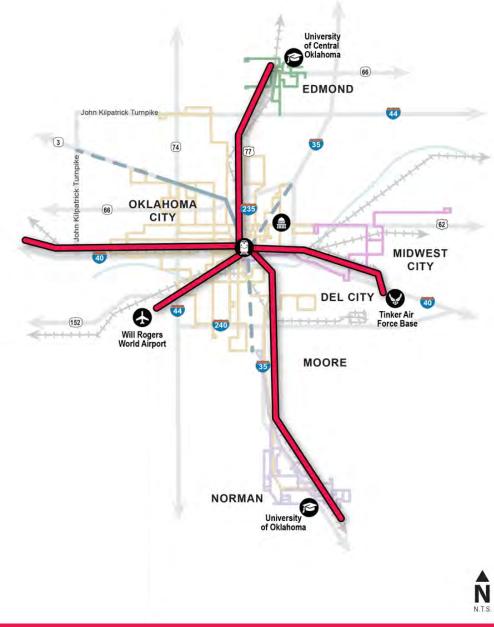

## North/South Corridor

- Identified in previous study
- Significant analysis completed previously
- Previous analysis still applicable

Consultant Recommendation:

Leverage past study conclusions Advance to service and operations analysis

## **Airport Corridor**

- Strong community interest during system plan process
- Potential to synergize with other Corridors through Santa Fe Station

Consultant Recommendation:

Conduct full AA

## East Corridor

- Identified in previous study
- Significant analysis completed previously
- 2015 recommendation misalignment with best practices

Consultant Recommendation: Re-assess through full AA

N.T.S.

## West Corridor

- Corridor of potential high opportunity
- End-of-line may extend beyond RTA boundary

Consultant Recommendation:

Conduct full AA (pending funding)

N.T.S.

62

MIDWEST

CITY