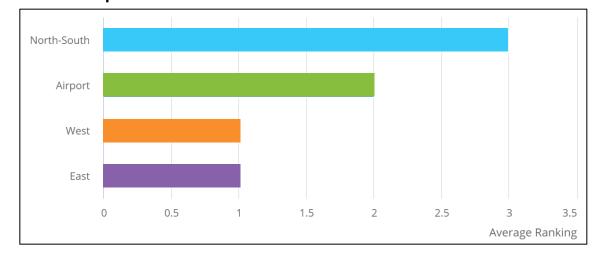

# **Preliminary Engagement: Corridors**

RTAMoves.com (March-April 2021)

 Rank the potential regional transit corridors by dragging them into the white "Move corridors here" box in the order of importance.

### Scroll down to rank the corridors!