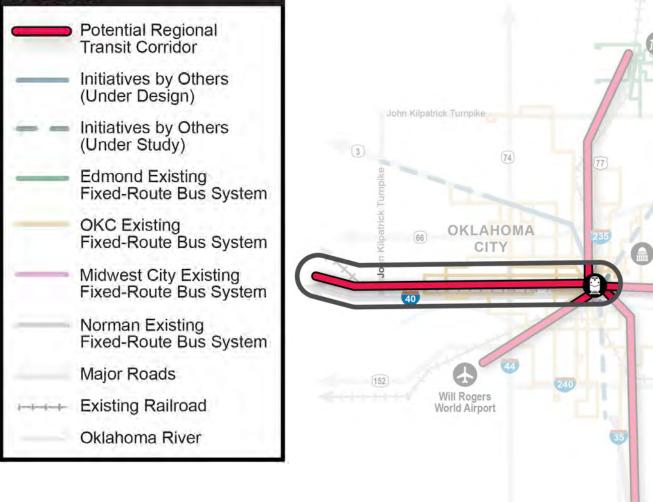

# Discussion

Regional Transportation Authority of Central Oklahoma

- Initiatives by Others (Under Design)
- Initiatives by Others (Under Study)
  - Edmond Existing Fixed-Route Bus System

OKC Existing Fixed-Route Bus System

Midwest City Existing Fixed-Route Bus System

Norman Existing Fixed-Route Bus System

Major Roads

- Existing Railroad
  - Oklahoma River

## RTA Transit System Plan