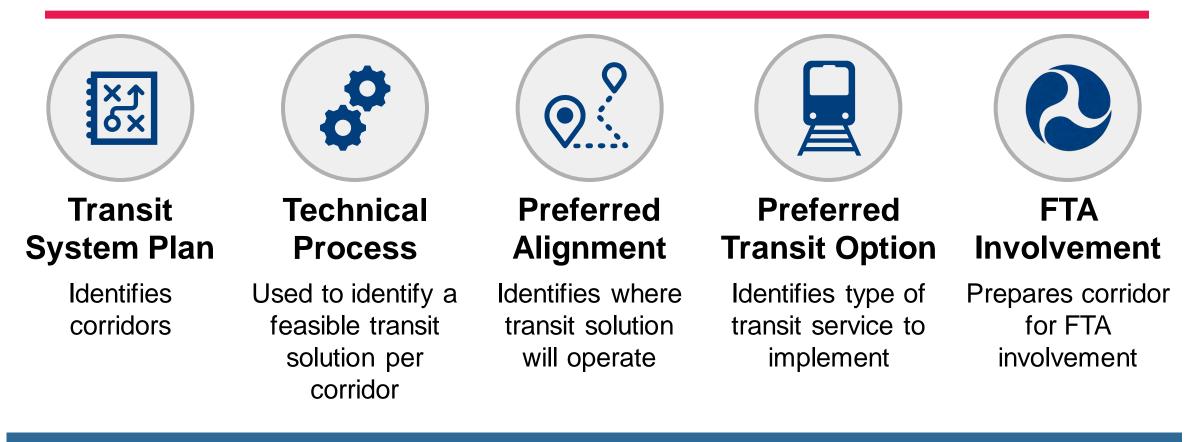

## What is an Alternatives Analysis?

# **Alternatives Analysis Terms**

- Alternative: Logical solutions to achieve transportation objective/goal, including transportation mode and alignment
- Locally Preferred Alternative (LPA): Community's supported alternative to be advanced into the federal process