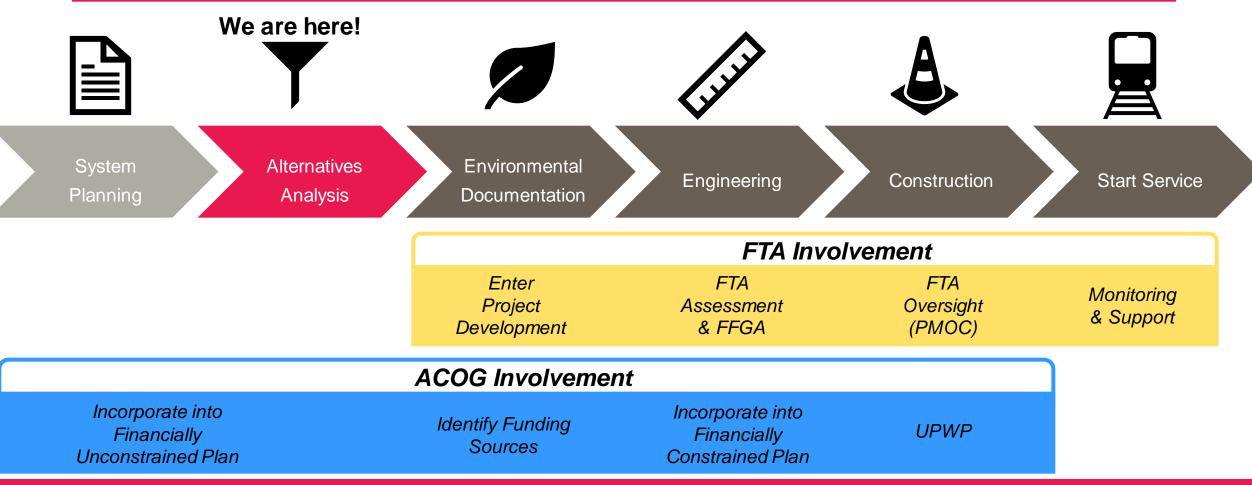

## **Project Development Process**

Regional Transportation Authority of Central Oklahoma

# **Alternative Analysis (AA) Process**

## DISCOVER

- Define all reasonable alternatives
- Screen against goals & objectives

**2 REFINE** 

**RTAOK.ORG** 

- Advance remaining alternatives
- Perform detailed technical analysis

Many Options

**Fewer Options** 