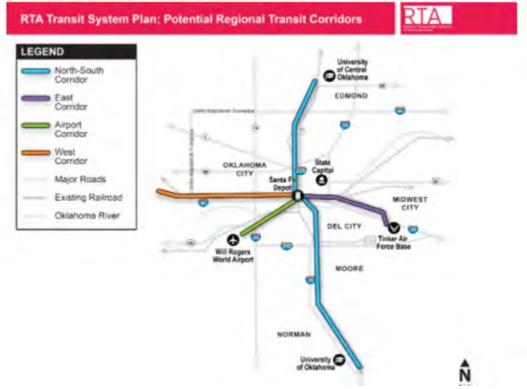

## RTA Transit System Plan

# Discussion

Regional Transportation Authority of Central Oklahoma

- Initiatives by Others (Under Design)
- Initiatives by Others (Under Study)
  - Edmond Existing Fixed-Route Bus System

OKC Existing Fixed-Route Bus System

Midwest City Existing Fixed-Route Bus System

Norman Existing Fixed-Route Bus System

Major Roads

- Existing Railroad
  - Oklahoma River