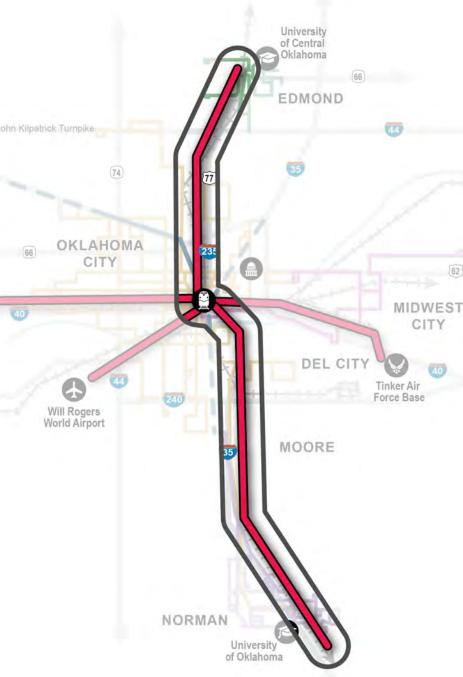

## North/South Corridor

- Identified in previous study
- Significant analysis completed previously
- Previous analysis still applicable

Consultant Recommendation:

Leverage past study conclusions Advance to service and operations analysis

## **Airport Corridor**

- Strong community interest during system plan process
- Potential to synergize with other Corridors through Santa Fe Station

Consultant Recommendation:

Conduct full AA

## East Corridor

- Identified in previous study
- Significant analysis completed previously
- 2015 recommendation misalignment with best practices

Consultant Recommendation: Re-assess through full AA

N.T.S.

## West Corridor

- Corridor of potential high opportunity
- End-of-line may extend beyond RTA boundary

Consultant Recommendation:

Conduct full AA (pending funding)

N.T.S.

62

MIDWEST

CITY

## RTA Transit System Plan