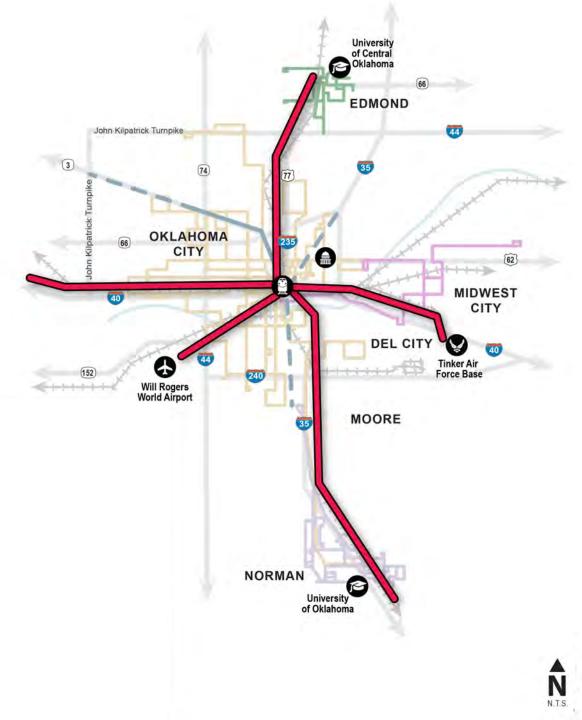

## North/South Corridor

- Identified in previous study
- Significant analysis completed previously
- Previous analysis still applicable

Consultant Recommendation:

Leverage past study conclusions Advance to service and operations analysis

## **Airport Corridor**

- Strong community interest during system plan process
- Potential to synergize with other Corridors through Santa Fe Station

Consultant Recommendation:

Conduct full AA

## East Corridor

- Identified in previous study
- Significant analysis completed previously
- 2015 recommendation misalignment with best practices

Consultant Recommendation: Re-assess through full AA

N.T.S.

## West Corridor

- Corridor of potential high opportunity
- End-of-line may extend beyond RTA boundary

Consultant Recommendation:

Conduct full AA (pending funding)

N.T.S.

62

MIDWEST

CITY

### North-South Corridor

 Advance to service & operations analysis

### Airport Corridor

 Conduct full Alternatives Analysis

## **East Corridor**

 Re-assess through full Alternatives Analysis

### West Corridor

 Conduct full Alternatives Analysis (pending funding)

## RTA Transit System Plan